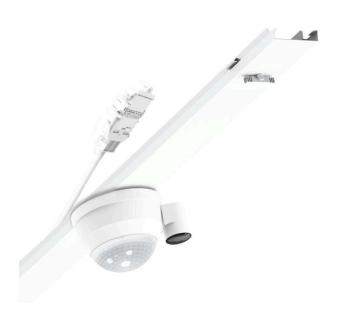

Variable Device mount functional module netlife light management

Device mount made of a galvanised, profiled steel sheet; surface with polyester resin enamel coating; with two rotary catches for rapid fitting in the mounting rail, for the integration of sensors and control unit in the light run; can be positioned variable on the mounting rail. Housing colour traffic white RAL 9016; Electrical connection by means of a 0.7m connection cable for variable device mount positioning in the light run with freely positionable phases. Light Control: netlife pro09; Regiolux Classification: netlife pro; Control signal: DALI2 (Part 303, 304); Communication: Wired; Sensor technology: PIR - passive infrared; Installation height (min/max): 5m to 16m; Monitoring area: max. 30m x 19m; System compatibility: Central DALI2 controllers; DALI system power: 7mA; Note: mounted transversely; Application: Industry, Logistics centres; Function: Motion detection, Corridor function, Guided Light, Daylight control. They are exchangeable, permit modernisation and reliably prolong the service life of the overall system. netlife pro; programmable systems; project engineering support by Regiolux; more complex installation; free functions and multiple settings; visualisation; programming and commissioning; interconnectivity and radio solutions; IoT and cloud-capable

## **MECHANICS**

| Housing colour         | traffic white RAL 9016                   |  |
|------------------------|------------------------------------------|--|
| Dimensions (LxWxH/DxH) | 765mm x 102mm x 99mm                     |  |
| Weight (net)           | 0.9kg                                    |  |
| Type of installation   | Mounting rail system installation, Light |  |
|                        | structure                                |  |