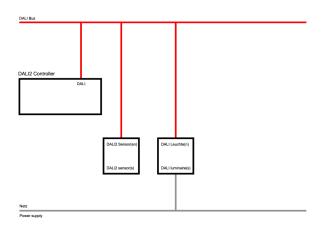

# **LC SYSTEM**

## **ELECTRICAL ENGINEERING**

| Controller | pro09 |
|------------|-------|
|            |       |

## **CHARACTERISTICS**

| Regiolux Classification       | netlife pro                                                            |  |
|-------------------------------|------------------------------------------------------------------------|--|
| Control signal                | DALI2 (Part 303, 304)                                                  |  |
| Communication                 | Wired                                                                  |  |
| Sensor technology             | PIR - passive infrared                                                 |  |
| Installation height (min/max) | 5m to 16m                                                              |  |
| System compatibility          | Central DALI2 controllers                                              |  |
| DALI system power 7           |                                                                        |  |
| Note                          | mounted transversely                                                   |  |
| Application                   | Industry, Logistics centres                                            |  |
| Function                      | Motion detection, Corridor function,<br>Guided Light, Daylight control |  |