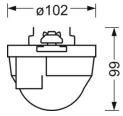

## **MECHANICS**

| Housing colour         | traffic white RAL 9016                   |  |
|------------------------|------------------------------------------|--|
| Dimensions (LxWxH/DxH) | 765mm x 102mm x 99mm                     |  |
| Weight (net)           | 0.9kg                                    |  |
| Type of installation   | Mounting rail system installation, Light |  |
|                        | structure                                |  |

# **Dimensions**

| Diffiellsion | 15     |        |  |
|--------------|--------|--------|--|
| L            | 765 mm | Length |  |
| В            | 102 mm | Width  |  |
| Н            | 99 mm  | Height |  |
|              |        |        |  |