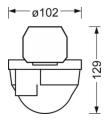

## **MECHANICS**

| Housing colour         | traffic white RAL 9016                   |  |
|------------------------|------------------------------------------|--|
| Dimensions (LxWxH/DxH) | 765mm x 102mm x 99mm                     |  |
| Weight (net)           | 0.9kg                                    |  |
| Type of installation   | Mounting rail system installation, Light |  |
|                        | structure                                |  |

# **Dimensions**

| Diffiellsion | 15     |        |  |
|--------------|--------|--------|--|
| L            | 765 mm | Length |  |
| В            | 102 mm | Width  |  |
| Н            | 99 mm  | Height |  |
|              |        |        |  |