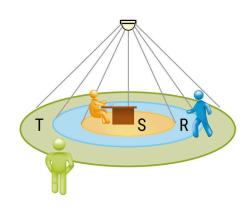

# **MONITORING AREA**

| Mounting Height      | 14m    | 16m    |
|----------------------|--------|--------|
| Ø max. sitting[S]    | -      | -      |
| Ø max. radial[R]     | 30x19m | 30x19m |
| Ø max. tangential[T] | 30x19m | 30x19m |